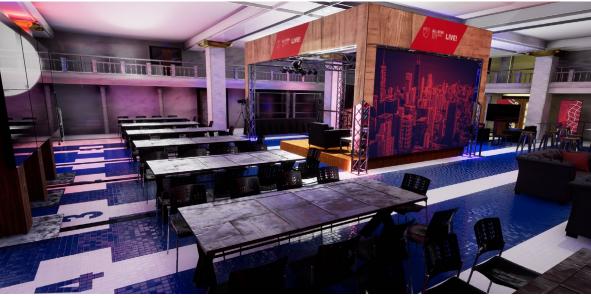

k Deployments
3D Scanning
Application Development
Custom-Built Web & IT Solution
Projection & Content Mapping
Custom Digital Signage Solutions
Content Management Systems
Artificial Intelligence & Data Analytics

### **PRINT**

Grand Format Digital Printing
Banner, Mesh, Decal, Fabric & Direct to Substrate
Dye Sublimation Printing
Complete In-House Sewing/Finishing Shop
Textile Printing
Silicone Edge Graphics (SEG)
Vehicle, Truck & Van Wraps
Window, Floor & Wall Graphics
Interior Wall Murals
Wayfinding Signage
Posters

### **FABRICATION**

Grand Format Fabrication
Custom Extrusion Fabrication
Laser Engraving & Cutting
CNC Routing, Cutting & Carving
Trade Show Booth Construction
Full Welding & Fabrication Shop
HD Plasma Cutting

## 3D Rendering

3D RENDERING HIGHLIGHT REEL

WATCH VIDEO



















# Laser Scanning

## **Laser Scanning Capabilities**





# High-Speed Scanning

- HDR scanning takes less than 3 minutes per scan
- Link scans on-site to help to cut down the time spent stitching scans together in post-production
- Data tagging options are available for geolocation and comments during on-site visit



Raw point cloud with red dots that indicate where the scanner stood.



# 360° HDR Imaging

The 36MP 3-camera system can capture up to 432 MPx raw data for spherical imaging.



Raw point cloud data of entire space.



## Field Measurements

Site scan data is accessible through a software based viewer. Move around between scans taking measurements and reviewing of HDR imagery.



HDR image of space with white circles representing where the scanner stood.



# *