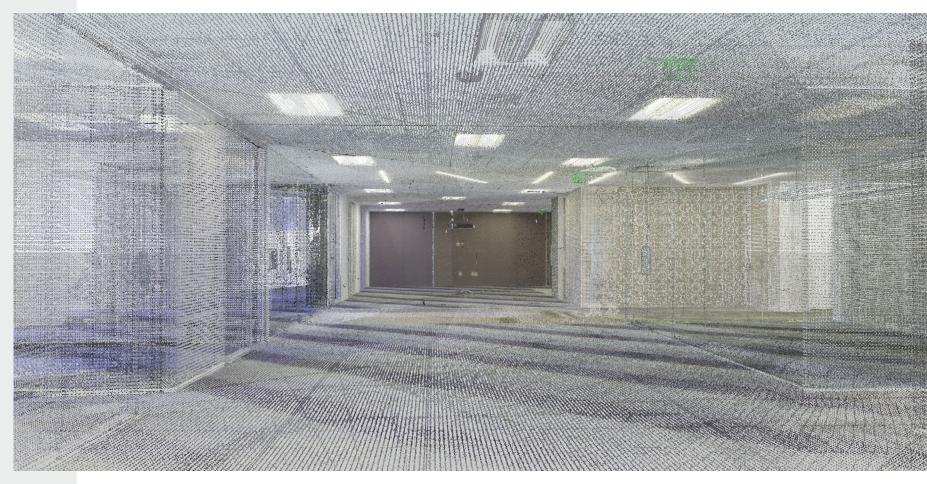

Raw point cloud with red dots that indicate where the scanner stood.

# 360° HDR Imaging

The 36MP 3-camera system can capture up to 432 MPx raw data for spherical imaging.

Raw point cloud data of entire space.