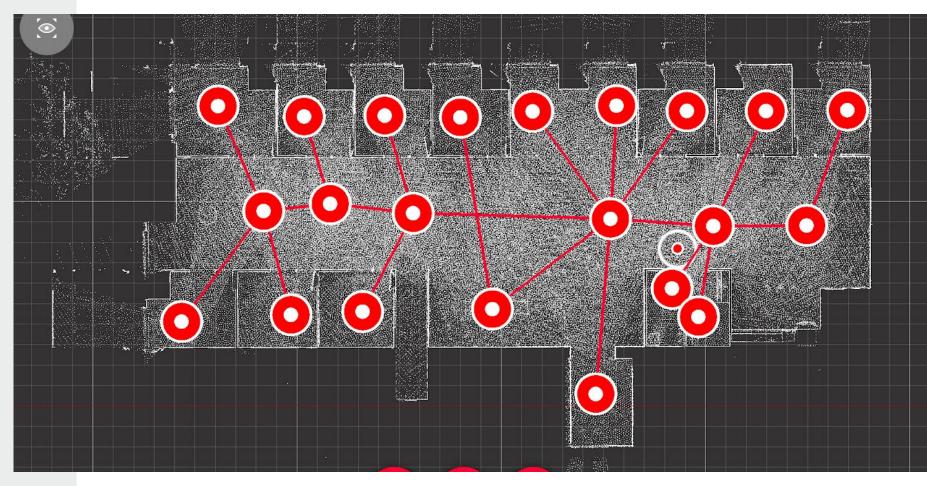

# High-Speed Scanning

- HDR scanning takes less than 3 minutes per scan
- Link scans on-site to help to cut down the time spent stitching scans together in post-production
- Data tagging options are available for geolocation and comments during on-site visit

Raw point cloud with red dots that indicate where the scanner stood.