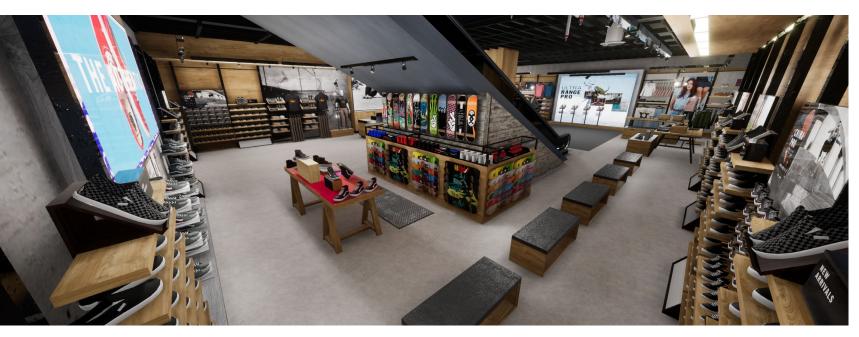

twork Deployments
3D Scanning
Application Development
Custom-Built Web & IT Solution
Projection & Content Mapping
Custom Digital Signage Solutions
Content Management Systems
Artificial Intelligence & Data Analytics

### **PRINT**

Grand Format Digital Printing
Banner, Mesh, Decal, Fabric & Direct to Substrate
Dye Sublimation Printing
Complete In-House Sewing/Finishing Shop
Textile Printing
Silicone Edge Graphics (SEG)
Vehicle, Truck & Van Wraps
Window, Floor & Wall Graphics
Interior Wall Murals
Wayfinding Signage
Posters

### **FABRICATION**

Grand Format Fabrication
Custom Extrusion Fabrication
Laser Engraving & Cutting
CNC Routing, Cutting & Carving
Trade Show Booth Construction
Full Welding & Fabrication Shop
HD Plasma Cutting

## 3D Rendering

3D RENDERING HIGHLIGHT REEL

WATCH VIDEO



















# Laser Scanning

## **Laser Scanning Capabilities**





# High-Speed Scanning

- HDR scanning takes less than 3 minutes per scan
- Link scans on-site to help to cut down the time spent stitching scans together in post-production
- Data tagging options are available for geolocation and comments during on-site visit



Raw point cloud with red dots that indicate where the scanner stood.



# 360° HDR Imaging

The 36MP 3-camera system can capture up to 432 MPx raw data for spherical imaging.



Raw point cloud data of entire space.



## Field Measurements

Site scan data is accessible through a software based viewer. Move around between scans taking measurements and reviewing of HDR imagery.



HDR image of space with white circles representing where the scanner stood.