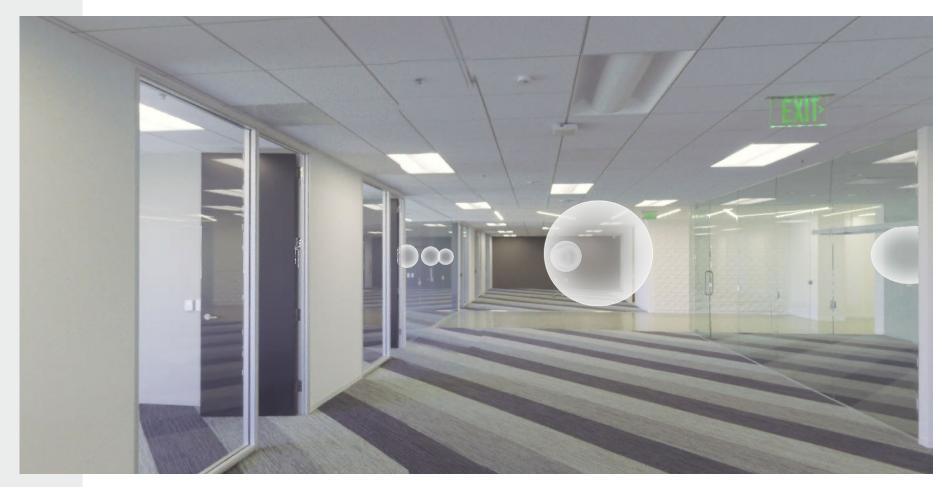

## Field Measurements

Site scan data is accessible through a software based viewer. Move around between scans taking measurements and reviewing of HDR imagery.

HDR image of space with white circles representing where the scanner stood.