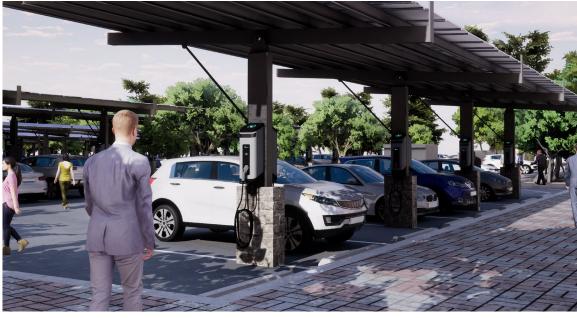

ork Deployments
3D Scanning
Application Development
Custom-Built Web & IT Solution
Projection & Content Mapping
Custom Digital Signage Solutions
Content Management Systems
Artificial Intelligence & Data Analytics

### **PRINT**

Grand Format Digital Printing
Banner, Mesh, Decal, Fabric & Direct to Substrate
Dye Sublimation Printing
Complete In-House Sewing/Finishing Shop
Textile Printing
Silicone Edge Graphics (SEG)
Vehicle, Truck & Van Wraps
Window, Floor & Wall Graphics
Interior Wall Murals
Wayfinding Signage
Posters

### **FABRICATION**

Grand Format Fabrication
Custom Extrusion Fabrication
Laser Engraving & Cutting
CNC Routing, Cutting & Carving
Trade Show Booth Construction
Full Welding & Fabrication Shop
HD Plasma Cutting

## 3D Rendering

3D RENDERING HIGHLIGHT REEL

WATCH VIDEO



















# Laser Scanning

## **Laser Scanning Capabilities**





# High-Speed Scanning

- HDR scanning takes less than 3 minutes per scan
- Link scans on-site to help to cut down the time spent stitching scans together in post-production
- Data tagging options are available for geolocation and comments during on-site visit



Raw point cloud with red dots that indicate where the scanner stood.



# 360° HDR Imaging

The 36MP 3-camera system can capture up to 432 MPx raw data for spherical imaging.



Raw point cloud data of entire space.



## Field Measurements

Site scan data is accessible through a software based viewer. Move around between scans taking measurements and reviewing of HDR imagery.



HDR image of space with white circles representing where the scanner stood.



#