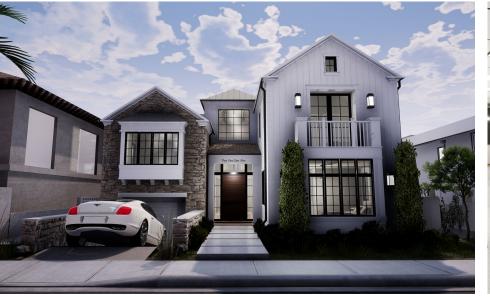

Deployments
3D Scanning
Application Development
Custom-Built Web & IT Solution
Projection & Content Mapping
Custom Digital Signage Solutions
Content Management Systems
Artificial Intelligence & Data Analytics

### **PRINT**

Grand Format Digital Printing
Banner, Mesh, Decal, Fabric & Direct to Substrate
Dye Sublimation Printing
Complete In-House Sewing/Finishing Shop
Textile Printing
Silicone Edge Graphics (SEG)
Vehicle, Truck & Van Wraps
Window, Floor & Wall Graphics
Interior Wall Murals
Wayfinding Signage
Posters

### **FABRICATION**

Grand Format Fabrication
Custom Extrusion Fabrication
Laser Engraving & Cutting
CNC Routing, Cutting & Carving
Trade Show Booth Construction
Full Welding & Fabrication Shop
HD Plasma Cutting

## 3D Rendering

3D RENDERING HIGHLIGHT REEL

WATCH VIDEO



















# Laser Scanning

## **Laser Scanning Capabilities**





# High-Speed Scanning

- HDR scanning takes less than 3 minutes per scan
- Link scans on-site to help to cut down the time spent stitching scans together in post-production
- Data tagging options are available for geolocation and comments during on-site visit



Raw point cloud with red dots that indicate where the scanner stood.



# 360° HDR Imaging

The 36MP 3-camera system can capture up to 432 MPx raw data for spherical imaging.



Raw point cloud data of entire space.



## Field Measurements

Site scan data is accessible through a software based viewer. Move around between scans taking measurements and reviewing of HDR imagery.



HDR image of space with white circles representing where the scanner stood.



# **M