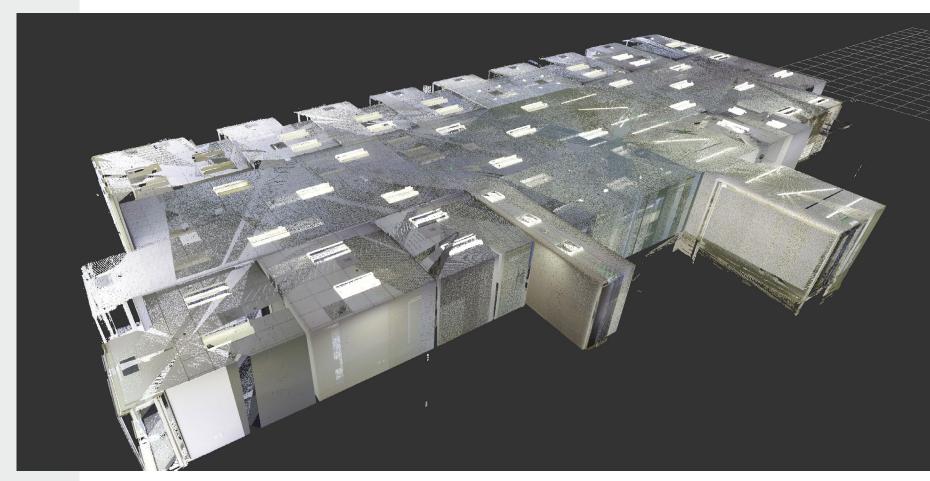

# 360° HDR Imaging

The 36MP 3-camera system can capture up to 432 MPx raw data for spherical imaging.

Raw point cloud data of entire space.